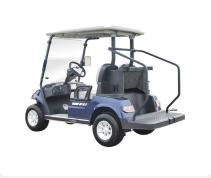

| SPECIFICATIONS     | SG-C750.2                                                                                                    |
|--------------------|--------------------------------------------------------------------------------------------------------------|
| Motor              | 48V/4kw                                                                                                      |
| Battery            | Maintenance free battery, 8V*6pcs                                                                            |
| Charger            | Computer intelligent charger                                                                                 |
| Transaxle          | 12.31:1                                                                                                      |
| Overall Size       | 2740*1210*1820mm                                                                                             |
| Ground clearance   | 120mm                                                                                                        |
| Net weight         | 580kg                                                                                                        |
| Loading            | 2 people                                                                                                     |
| Braking dist       | <6m                                                                                                          |
| Turning radius     | 3.2m                                                                                                         |
| Climbing ability   | Safe climbing 25%                                                                                            |
| Maximum mileage    | 100km(flat road)                                                                                             |
| Maximum speed      | 25-40km/h                                                                                                    |
| Passenger capacity | 2                                                                                                            |
| Color Options      | White, Blue, Silver White, Yellow, Red, Lemon Green,<br>Green, Champagne, Black, Pink, Ferrari Red, Sky Blue |