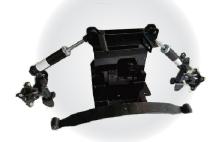

■ The material of the body frame is high-strength aluminum alloy. Cruising range is increased by 25% than the iron frame

The rare axle is developed according to passenger car standards, more reliable performance and service life