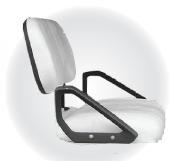

With thickened and widened seat, more comfortable and safer for passengers.

Front single leaf spring + cylindrical shock absorber, less parts, more reliable structure and lower failure rate

All the standard parts of the chassis are treated with Dacromet technology. Stronder rust resistance