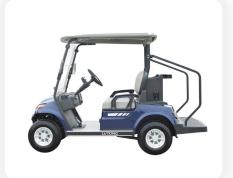

#### CRUISE IN ELEGANCE

STARMAX Tires are made with exceptional compounds to improve durability and tread life while delivering a smooth, comfortable ride. STARMAX tires are engineered for performance and value. Conquer the terrain, without sacrificing the comfort.

■ The material of the body frame is high-strength aluminum alloy. Cruising range is increased by 25% than the iron frame

The rare axle is developed according to passenger car standards, more reliable performance and service life

Advanced technology motor is adopted. Stronger power performance

Tires

Combination Lamp (F)

Combination Lamp (R)

Luggage Rack

Artificial Seat Cushion