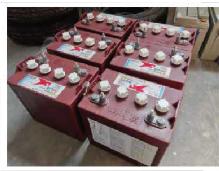

| SPECIFICATIONS     | SG-C750.2                                                                                                    |
|--------------------|--------------------------------------------------------------------------------------------------------------|
| Motor              | 48V/4kw                                                                                                      |
| Battery            | Maintenance free battery, 8V*6pcs                                                                            |
| Charger            | Computer intelligent charger                                                                                 |
| Transaxle          | 12.31:1                                                                                                      |
| Overall Size       | 2740*1210*1820mm                                                                                             |
| Ground clearance   | 120mm                                                                                                        |
| Net weight         | 580kg                                                                                                        |
| Loading            | 2 people                                                                                                     |
| Braking dist       | <6m                                                                                                          |
| Turning radius     | 3.2m                                                                                                         |
| Climbing ability   | Safe climbing 25%                                                                                            |
| Maximum mileage    | 100km(flat road)                                                                                             |
| Maximum speed      | 25-40km/h                                                                                                    |
| Passenger capacity | 2                                                                                                            |
| Color Options      | White, Blue, Silver White, Yellow, Red, Lemon Green,<br>Green, Champagne, Black, Pink, Ferrari Red, Sky Blue |