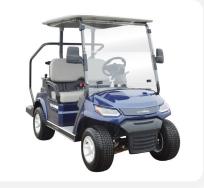

#### **KEY FEATURES**

- ∀ Horn
- **⊘** State of Charge Meter (Electric)

- **⊘** Effortless Energy Efficiency

With thickened and widened seat, more comfortable and safer for passengers.

Front single leaf spring + cylindrical shock absorber, less parts, more reliable structure and lower failure rate

All the standard parts of the chassis are treated with Dacromet technology. Stronder rust resistance