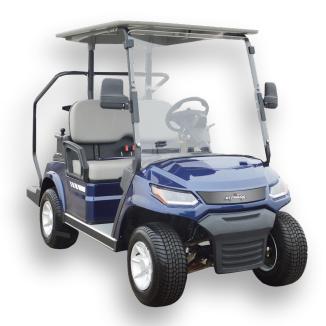

## Starmax SGC750 2 Seat Golf Cart

The difference between ordinary and extraordinary Is that little extra. Starmax Golf Carts are designed to propel your golf adventure with *impeccable rides*, *optimum performance*, and *par excellence technology*.

#### UNMATCHED POWER AND EFFICIENCY

Proven to exceed expectations and deliver golfers with an uncompromised experience, STARMAX is a golf cart like no other.

Experience refined driving experience and unmatched energy efficiencies.

| SPECIFICATIONS     | SG-C750.2                                                                                                    |
|--------------------|--------------------------------------------------------------------------------------------------------------|
| Motor              | 48V/4kw                                                                                                      |
| Battery            | Maintenance free battery, 8V*6pcs                                                                            |
| Charger            | Computer intelligent charger                                                                                 |
| Transaxle          | 12.31:1                                                                                                      |
| Overall Size       | 2740*1210*1820mm                                                                                             |
| Ground clearance   | 120mm                                                                                                        |
| Net weight         | 580kg                                                                                                        |
| Loading            | 2 people                                                                                                     |
| Braking dist       | <6m                                                                                                          |
| Turning radius     | 3.2m                                                                                                         |
| Climbing ability   | Safe climbing 25%                                                                                            |
| Maximum mileage    | 100km(flat road)                                                                                             |
| Maximum speed      | 25-40km/h                                                                                                    |
| Passenger capacity | 2                                                                                                            |
| Color Options      | White, Blue, Silver White, Yellow, Red, Lemon Green,<br>Green, Champagne, Black, Pink, Ferrari Red, Sky Blue |