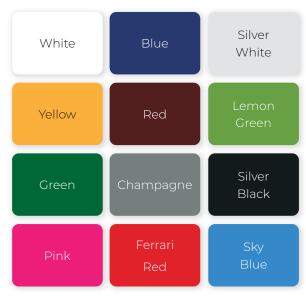

## **Color Options**

| SPECIFICATIONS     | SG-C750.2                                                                                                    |
|--------------------|--------------------------------------------------------------------------------------------------------------|
| Motor              | 48V/4kw                                                                                                      |
| Battery            | Maintenance free battery, 8V*6pcs                                                                            |
| Charger            | Computer intelligent charger                                                                                 |
| Transaxle          | 12.31:1                                                                                                      |
| Overall Size       | 2740*1210*1820mm                                                                                             |
| Ground clearance   | 120mm                                                                                                        |
| Net weight         | 580kg                                                                                                        |
| Loading            | 2 people                                                                                                     |
| Braking dist       | <6m                                                                                                          |
| Turning radius     | 3.2m                                                                                                         |
| Climbing ability   | Safe climbing 25%                                                                                            |
| Maximum mileage    | 100km(flat road)                                                                                             |
| Maximum speed      | 25-40km/h                                                                                                    |
| Passenger capacity | 2                                                                                                            |
| Color Options      | White, Blue, Silver White, Yellow, Red, Lemon Green,<br>Green, Champagne, Black, Pink, Ferrari Red, Sky Blue |