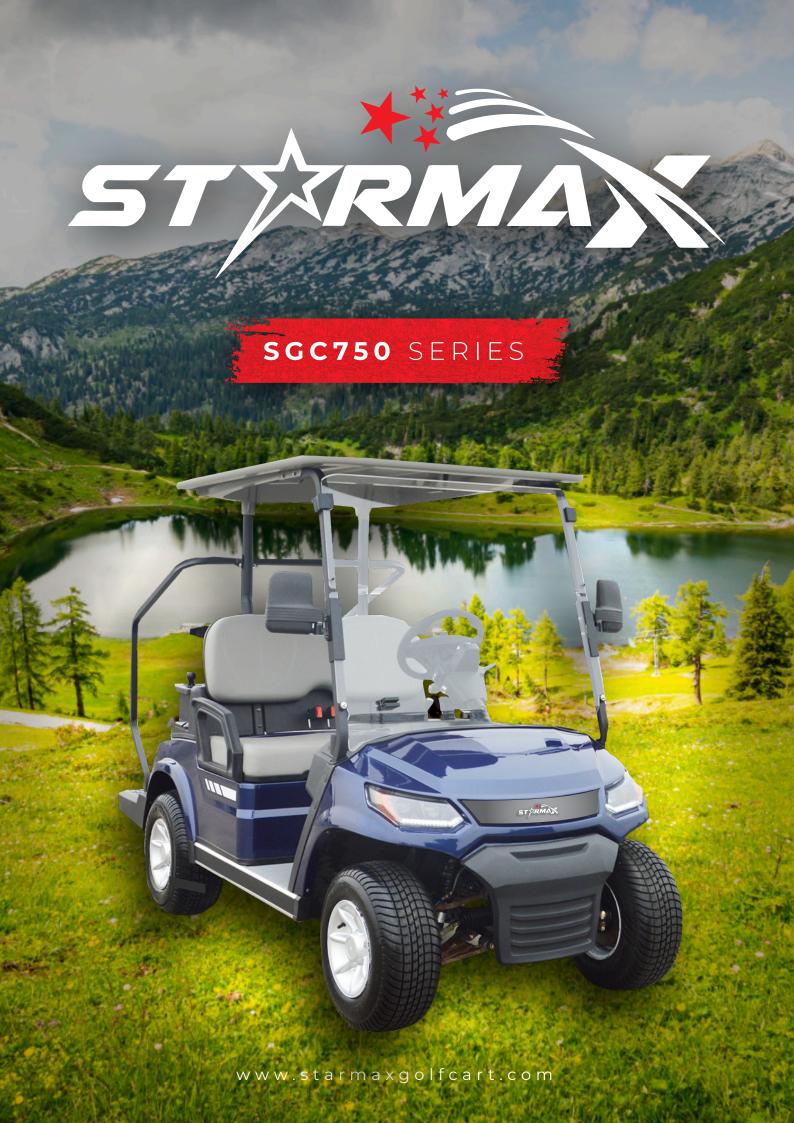

# SG-C750.2

## Starmax SGC750 2 Seat Golf Cart

The difference between ordinary and extraordinary Is that little extra. Starmax Golf Carts are designed to propel your golf adventure with *impeccable rides*, *optimum performance*, and *par excellence technology*.

#### UNMATCHED POWER AND EFFICIENCY

Proven to exceed expectations and deliver golfers with an uncompromised experience, STARMAX is a golf cart like no other.

Experience refined driving experience and unmatched energy efficiencies.

#### **KEY FEATURES**

- ∀ Horn
- **⊘** State of Charge Meter (Electric)

- **⊘** Effortless Energy Efficiency

#### CRUISE IN ELEGANCE

STARMAX Tires are made with exceptional compounds to improve durability and tread life while delivering a smooth, comfortable ride. STARMAX tires are engineered for performance and value. Conquer the terrain, without sacrificing the comfort.