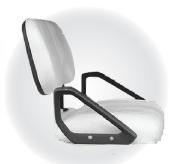

With thickened and widened seat, more comfortable and safer for passengers.

Front single leaf spring + cylindrical shock absorber, less parts, more reliable structure and lower failure rate

■ All the standard parts of the chassis are treated with Dacromet technology. Stronder rust resistance