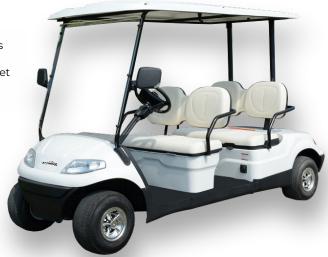

## Starmax SGC550 4 Seat Golf Cart

The difference between ordinary and extraordinary Is that little extra. Starmax Golf Carts are designed to propel your golf adventure with *impeccable rides*, *optimum performance*, and *par excellence technology*.

| SPECIFICATIONS   | SG-C550.4                                                                                                    |
|------------------|--------------------------------------------------------------------------------------------------------------|
| Motor            | 48V/4kw                                                                                                      |
| Battery          | Maintenance free battery, 8V*6pcs                                                                            |
| Charger          | Computer intelligent charger                                                                                 |
| Transaxle        | 12.31:1                                                                                                      |
| Overall Size     | 3160*1200*1880mm                                                                                             |
| Ground clearance | 110mm                                                                                                        |
| Tread distance   | front900/rear1000mm                                                                                          |
| Net weight       | 510kg                                                                                                        |
| Loading          | 4 people                                                                                                     |
| Braking dist     | <6m                                                                                                          |
| Turning radius   | 4m                                                                                                           |
| Climbing ability | 25%                                                                                                          |
| Maximum mileage  | 100km                                                                                                        |
| Color Options    | White, Blue, Silver White, Yellow, Red, Lemon Green,<br>Green, Champagne, Black, Pink, Ferrari Red, Sky Blue |