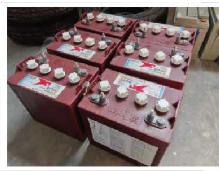

| SPECIFICATIONS   | SG-C550.4                                                                                                    |
|------------------|--------------------------------------------------------------------------------------------------------------|
| Motor            | 48V/4kw                                                                                                      |
| Battery          | Maintenance free battery, 8V*6pcs                                                                            |
| Charger          | Computer intelligent charger                                                                                 |
| Transaxle        | 12.31:1                                                                                                      |
| Overall Size     | 3160*1200*1880mm                                                                                             |
| Ground clearance | 110mm                                                                                                        |
| Tread distance   | front900/rear1000mm                                                                                          |
| Net weight       | 510kg                                                                                                        |
| Loading          | 4 people                                                                                                     |
| Braking dist     | <6m                                                                                                          |
| Turning radius   | 4m                                                                                                           |
| Climbing ability | 25%                                                                                                          |
| Maximum mileage  | 100km                                                                                                        |
| Color Options    | White, Blue, Silver White, Yellow, Red, Lemon Green,<br>Green, Champagne, Black, Pink, Ferrari Red, Sky Blue |