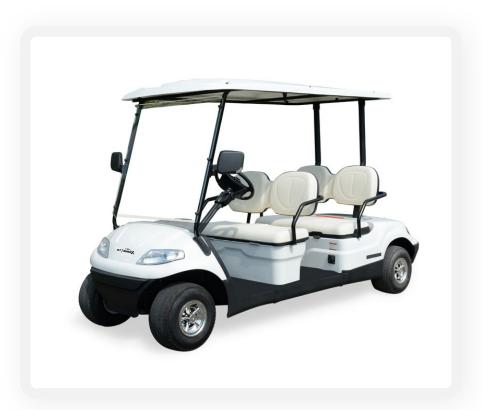

With thickened and widened seat, more comfortable and safer for passengers.

Front single leaf spring + cylindrical shock absorber, less parts, more reliable structure and lower failure rate

■ All the standard parts of the chassis are treated with Dacromet technology. Stronder rust resistance

■ The material of the body frame is high-strength aluminum alloy. Cruising range is increased by 25% than the iron frame

The rare axle is developed according to passenger car standards, more reliable performance and service life

Advanced technology motor is adopted. Stronger power performance

Tires

Combination Lamp (F)

Combination Lamp (R)

Luggage Rack

Artificial Seat Cushion