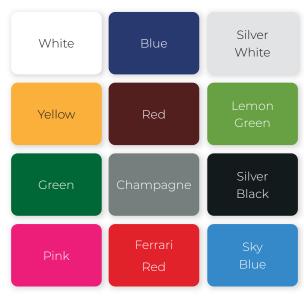

## **Color Options**

| SPECIFICATIONS   | SG-C550.4                                                                                                    |
|------------------|--------------------------------------------------------------------------------------------------------------|
| Motor            | 48V/4kw                                                                                                      |
| Battery          | Maintenance free battery, 8V*6pcs                                                                            |
| Charger          | Computer intelligent charger                                                                                 |
| Transaxle        | 12.31:1                                                                                                      |
| Overall Size     | 3160*1200*1880mm                                                                                             |
| Ground clearance | 110mm                                                                                                        |
| Tread distance   | front900/rear1000mm                                                                                          |
| Net weight       | 510kg                                                                                                        |
| Loading          | 4 people                                                                                                     |
| Braking dist     | <6m                                                                                                          |
| Turning radius   | 4m                                                                                                           |
| Climbing ability | 25%                                                                                                          |
| Maximum mileage  | 100km                                                                                                        |
| Color Options    | White, Blue, Silver White, Yellow, Red, Lemon Green,<br>Green, Champagne, Black, Pink, Ferrari Red, Sky Blue |