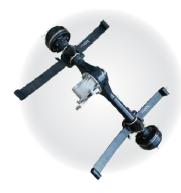

With thickened and widened seat, more comfortable and safer for passengers.

Front single leaf spring + cylindrical shock absorber, less parts, more reliable structure and lower failure rate

■ All the standard parts of the chassis are treated with Dacromet technology. Stronder rust resistance

■ The material of the body frame is high-strength aluminum alloy. Cruising range is increased by 25% than the iron frame

The rare axle is developed according to passenger car standards, more reliable performance and service life