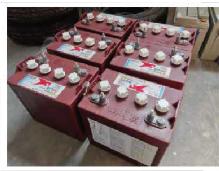

| SPECIFICATIONS   | SG-C550.2                                                                                                    |
|------------------|--------------------------------------------------------------------------------------------------------------|
| Motor            | 48V/4kw                                                                                                      |
| Battery          | Maintenance free battery, 8V*6pcs                                                                            |
| Charger          | Computer intelligent charger                                                                                 |
| Transaxle        | 12.31:1                                                                                                      |
| Overall Size     | 2400*1200*1800mm                                                                                             |
| Ground clearance | 110mm                                                                                                        |
| Tread distance   | front900/rear1000mm                                                                                          |
| Net weight       | 470kg                                                                                                        |
| Loading          | 2 people                                                                                                     |
| Braking dist     | <6m                                                                                                          |
| Turning radius   | 2.95m                                                                                                        |
| Climbing ability | 30%                                                                                                          |
| Maximum mileage  | 100km                                                                                                        |
| Color Options    | White, Blue, Silver White, Yellow, Red, Lemon Green,<br>Green, Champagne, Black, Pink, Ferrari Red, Sky Blue |