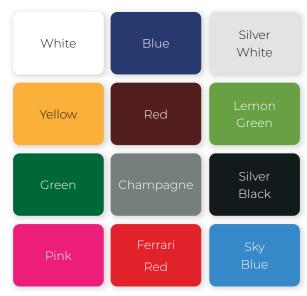

# **Color Options**

| SPECIFICATIONS   | SG-C550.2                                                                                                    |
|------------------|--------------------------------------------------------------------------------------------------------------|
| Motor            | 48V/4kw                                                                                                      |
| Battery          | Maintenance free battery, 8V*6pcs                                                                            |
| Charger          | Computer intelligent charger                                                                                 |
| Transaxle        | 12.31:1                                                                                                      |
| Overall Size     | 2400*1200*1800mm                                                                                             |
| Ground clearance | 110mm                                                                                                        |
| Tread distance   | front900/rear1000mm                                                                                          |
| Net weight       | 470kg                                                                                                        |
| Loading          | 2 people                                                                                                     |
| Braking dist     | <6m                                                                                                          |
| Turning radius   | 2.95m                                                                                                        |
| Climbing ability | 30%                                                                                                          |
| Maximum mileage  | 100km                                                                                                        |
| Color Options    | White, Blue, Silver White, Yellow, Red, Lemon Green,<br>Green, Champagne, Black, Pink, Ferrari Red, Sky Blue |