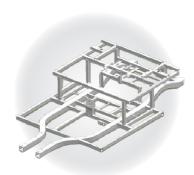

■ The material of the body frame is high-strength aluminum alloy. Cruising range is increased by 25% than the iron frame

The rare axle is developed according to passenger car standards, more reliable performance and service life