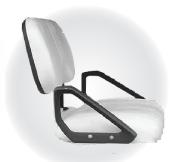

With thickened and widened seat, more comfortable and safer for passengers.

■ Front single leaf spring + cylindrical shock absorber, less parts, more reliable structure and lower failure rate

■ All the standard parts of the chassis are treated with Dacromet technology. Stronder rust resistance