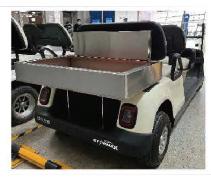

With thickened and widened seat, more comfortable and safer for passengers.

■ Front single leaf spring + cylindrical shock absorber, less parts, more reliable structure and lower failure rate

■ All the standard parts of the chassis are treated with Dacromet technology. Stronder rust resistance

■ The material of the body frame is high-strength aluminum alloy. Cruising range is increased by 25% than the iron frame

The rare axle is developed according to passenger car standards, more reliable performance and service life