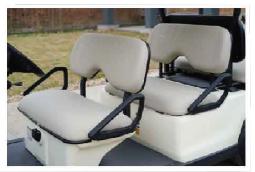

With thickened and widened seat, more comfortable and safer for passengers.

■ Front single leaf spring + cylindrical shock absorber, less parts, more reliable structure and lower failure rate

■ All the standard parts of the chassis are treated with Dacromet technology. Stronder rust resistance

Advanced technology motor is adopted. Stronger power performance

Tires

Combination Lamp (F)

Combination Lamp (R)

Luggage Rack

Artificial Seat Cushion