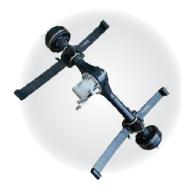

■ The material of the body frame is high-strength aluminum alloy. Cruising range is increased by 25% than the iron frame

The rare axle is developed according to passenger car standards, more reliable performance and service life