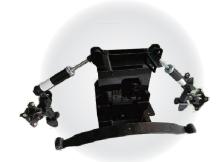

■ The material of the body frame is high-strength aluminum alloy. Cruising range is increased by 25% than the iron frame

The rare axle is developed according to passenger car standards, more reliable performance and service life

Advanced technology motor is adopted. Stronger power performance

Tires

Combination Lamp (F)

Combination Lamp (R)

Luggage Rack

Artificial Seat Cushion