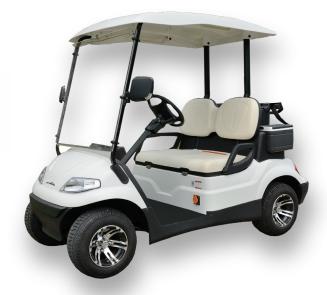

## Starmax SGC550 2 Seat Golf Cart

The difference between ordinary and extraordinary Is that little extra. Starmax Golf Carts are designed to propel your golf adventure with *impeccable rides*, *optimum performance*, and *par excellence technology*.

#### UNMATCHED POWER AND EFFICIENCY

Proven to exceed expectations and deliver golfers with an uncompromised experience, STARMAX is a golf cart like no other.

Experience refined driving experience and unmatched energy efficiencies.

#### **KEY FEATURES**

- ∀ Horn
- **⊘** State of Charge Meter (Electric)

- **⊘** Effortless Energy Efficiency