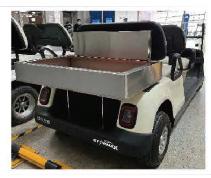

■ With thickened and widened seat, more comfortable and safer for passengers.

Front single leaf spring + cylindrical shock absorber, less parts, more reliable structure and lower failure rate

All the standard parts of the chassis are treated with Dacromet technology. Stronder rust resistance

■ The material of the body frame is high-strength aluminum alloy. Cruising range is increased by 25% than the iron frame

The rare axle is developed according to passenger car standards, more reliable performance and service life