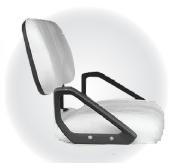

■ With thickened and widened seat, more comfortable and safer for passengers.

Front single leaf spring + cylindrical shock absorber, less parts, more reliable structure and lower failure rate

All the standard parts of the chassis are treated with Dacromet technology. Stronder rust resistance