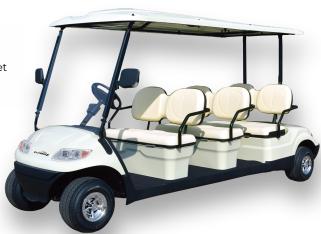

# SG-C500.6

## Starmax SGC500 6 Seat Golf Cart

The difference between ordinary and extraordinary Is that little extra. Starmax Golf Carts are designed to propel your golf adventure with *impeccable rides*, *optimum performance*, and *par excellence technology*.

| MODEL NO.        | SG-C500.6                                                                                                 |
|------------------|-----------------------------------------------------------------------------------------------------------|
| Motor            | 48V/4kw                                                                                                   |
| Battery          | Maintenance free battery, 8V*6                                                                            |
| Charger          | Computer intelligent charger                                                                              |
| Transaxle        | 16:1                                                                                                      |
| Overall Size     | 3160*1200*1880mm                                                                                          |
| Ground clearance | 110mm                                                                                                     |
| Tread distance   | Front900/rear1000mm                                                                                       |
| Net weight       | 550kg                                                                                                     |
| Loading          | 6 people                                                                                                  |
| Braking dist     | <6m                                                                                                       |
| Turning radius   | 5.1m                                                                                                      |
| Climbing ability | 20%                                                                                                       |
| Maximum mileage  | 90km                                                                                                      |
| Color Options    | White, Blue, Silver White, Yellow, Red, Lemon Green, Green, Champagne, Black, Pink, Ferrari Red, Sky Blue |