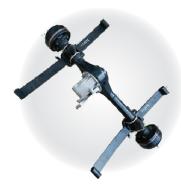

■ The material of the body frame is high-strength aluminum alloy. Cruising range is increased by 25% than the iron frame

The rare axle is developed according to passenger car standards, more reliable performance and service life