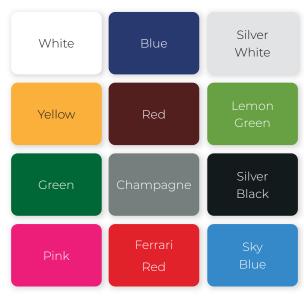

## **Color Options**

| MODEL NO.        | SG-C500.6                                                                                                 |
|------------------|-----------------------------------------------------------------------------------------------------------|
| Motor            | 48V/4kw                                                                                                   |
| Battery          | Maintenance free battery, 8V*6                                                                            |
| Charger          | Computer intelligent charger                                                                              |
| Transaxle        | 16:1                                                                                                      |
| Overall Size     | 3160*1200*1880mm                                                                                          |
| Ground clearance | 110mm                                                                                                     |
| Tread distance   | Front900/rear1000mm                                                                                       |
| Net weight       | 550kg                                                                                                     |
| Loading          | 6 people                                                                                                  |
| Braking dist     | <6m                                                                                                       |
| Turning radius   | 5.1m                                                                                                      |
| Climbing ability | 20%                                                                                                       |
| Maximum mileage  | 90km                                                                                                      |
| Color Options    | White, Blue, Silver White, Yellow, Red, Lemon Green, Green, Champagne, Black, Pink, Ferrari Red, Sky Blue |