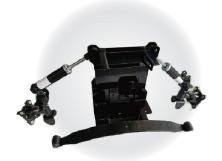

■ With thickened and widened seat, more comfortable and safer for passengers.

Front single leaf spring + cylindrical shock absorber, less parts, more reliable structure and lower failure rate

All the standard parts of the chassis are treated with Dacromet technology. Stronder rust resistance

■ The material of the body frame is high-strength aluminum alloy. Cruising range is increased by 25% than the iron frame

The rare axle is developed according to passenger car standards, more reliable performance and service life