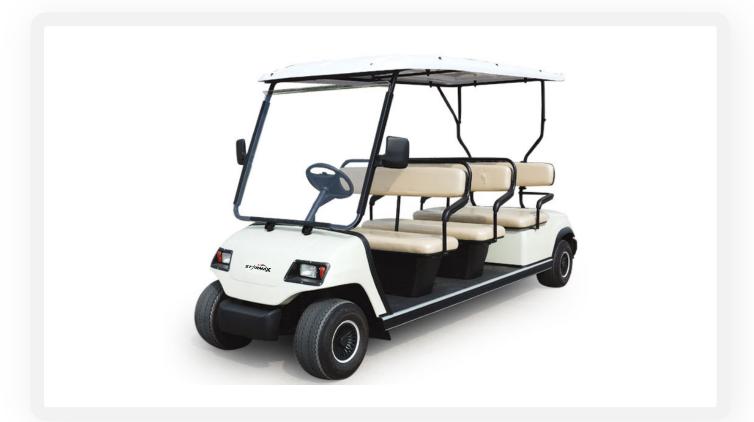

# SG-M8

## Starmax M SERIES 8 Seats Golfcart

The difference between ordinary and extraordinary Is that little extra. Starmax Golf Carts are designed to propel your golf adventure with *impeccable rides*, *optimum performance*, and *par excellence technology*.

M SERIES

www.starmaxgolfcart.com

■ With thickened and widened seat, more comfortable and safer for passengers.

Front single leaf spring + cylindrical shock absorber, less parts, more reliable structure and lower failure rate

All the standard parts of the chassis are treated with Dacromet technology. Stronder rust resistance

■ The material of the body frame is high-strength aluminum alloy. Cruising range is increased by 25% than the iron frame

The rare axle is developed according to passenger car standards, more reliable performance and service life

Advanced technology motor is adopted. Stronger power performance

| SPECIFICATIONS   | SG-M8                                                                                                        |
|------------------|--------------------------------------------------------------------------------------------------------------|
| Motor            | 48V/4kw                                                                                                      |
| Battery          | Maintenance free battery, 8V*6                                                                               |
| Charger          | Computer intelligent charger                                                                                 |
| Transaxle        | 16:1                                                                                                         |
| Overall Size     | 3778*1200*1900mm                                                                                             |
| Ground clearance | 110mm                                                                                                        |
| Tread distance   | front880/rear990mm                                                                                           |
| Net weight       | 370kg                                                                                                        |
| Loading          | 8 people                                                                                                     |
| Braking dist     | 4.5m                                                                                                         |
| Turning radius   | 5.8m                                                                                                         |
| Climbing ability | 18%                                                                                                          |
| Maximum mileage  | 80km                                                                                                         |
| Color Options    | White, Blue, Silver White, Yellow, Red, Lemon Green,<br>Green, Champagne, Black, Pink, Ferrari Red, Sky Blue |