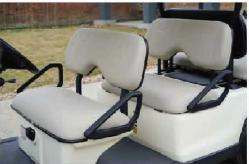

M SERIES

www.starmaxgolfcart.com

■ With thickened and widened seat, more comfortable and safer for passengers.

Front single leaf spring + cylindrical shock absorber, less parts, more reliable structure and lower failure rate

Tires

Combination Lamp (F)

Combination Lamp (R)

Trojan Battery

Luggage Rack

Artificial Seat Cushion