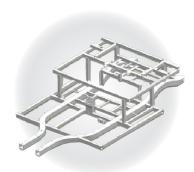

M SERIES

www.starmaxgolfcart.com

■ With thickened and widened seat, more comfortable and safer for passengers.

Front single leaf spring + cylindrical shock absorber, less parts, more reliable structure and lower failure rate

All the standard parts of the chassis are treated with Dacromet technology. Stronder rust resistance

■ The material of the body frame is high-strength aluminum alloy. Cruising range is increased by 25% than the iron frame