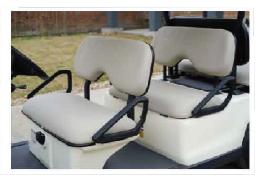

M SERIES

www.starmaxgolfcart.com

■ With thickened and widened seat, more comfortable and safer for passengers.

Front single leaf spring + cylindrical shock absorber, less parts, more reliable structure and lower failure rate

Tires

Combination Lamp (F)

Combination Lamp (R)

Trojan Battery

Luggage Rack

Artificial Seat Cushion