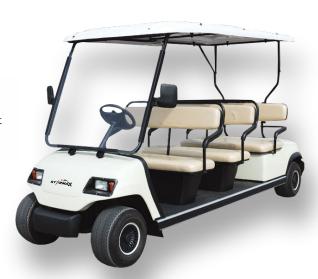

# SG-M8

## Starmax M SERIES 8 Seats Golfcart

The difference between ordinary and extraordinary Is that little extra. Starmax Golf Carts are designed to propel your golf adventure with *impeccable rides*, *optimum performance*, and *par excellence technology*.

The rare axle is developed according to passenger car standards, more reliable performance and service life

Advanced technology motor is adopted. Stronger power performance

| SPECIFICATIONS   | SG-M8                                                                                                        |
|------------------|--------------------------------------------------------------------------------------------------------------|
| Motor            | 48V/4kw                                                                                                      |
| Battery          | Maintenance free battery, 8V*6                                                                               |
| Charger          | Computer intelligent charger                                                                                 |
| Transaxle        | 16:1                                                                                                         |
| Overall Size     | 3778*1200*1900mm                                                                                             |
| Ground clearance | 110mm                                                                                                        |
| Tread distance   | front880/rear990mm                                                                                           |
| Net weight       | 370kg                                                                                                        |
| Loading          | 8 people                                                                                                     |
| Braking dist     | 4.5m                                                                                                         |
| Turning radius   | 5.8m                                                                                                         |
| Climbing ability | 18%                                                                                                          |
| Maximum mileage  | 80km                                                                                                         |
| Color Options    | White, Blue, Silver White, Yellow, Red, Lemon Green,<br>Green, Champagne, Black, Pink, Ferrari Red, Sky Blue |