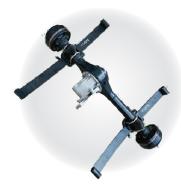

The rare axle is developed according to passenger car standards, more reliable performance and service life

Advanced technology motor is adopted. Stronger power performance

| SPECIFICATIONS   | SG-M8                                                                                                        |
|------------------|--------------------------------------------------------------------------------------------------------------|
| Motor            | 48V/4kw                                                                                                      |
| Battery          | Maintenance free battery, 8V*6                                                                               |
| Charger          | Computer intelligent charger                                                                                 |
| Transaxle        | 16:1                                                                                                         |
| Overall Size     | 3778*1200*1900mm                                                                                             |
| Ground clearance | 110mm                                                                                                        |
| Tread distance   | front880/rear990mm                                                                                           |
| Net weight       | 370kg                                                                                                        |
| Loading          | 8 people                                                                                                     |
| Braking dist     | 4.5m                                                                                                         |
| Turning radius   | 5.8m                                                                                                         |
| Climbing ability | 18%                                                                                                          |
| Maximum mileage  | 80km                                                                                                         |
| Color Options    | White, Blue, Silver White, Yellow, Red, Lemon Green,<br>Green, Champagne, Black, Pink, Ferrari Red, Sky Blue |