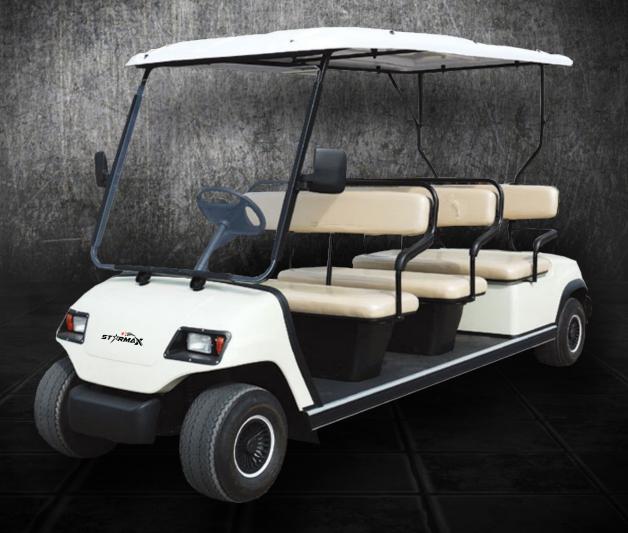

# SG-M8

## Starmax M SERIES 8 Seats Golfcart

The difference between ordinary and extraordinary Is that little extra. Starmax Golf Carts are designed to propel your golf adventure with *impeccable rides*, *optimum performance*, and *par excellence technology*.

The rare axle is developed according to passenger car standards, more reliable performance and service life

Advanced technology motor is adopted. Stronger power performance

| SPECIFICATIONS   | SG-M8                                                                                                        |
|------------------|--------------------------------------------------------------------------------------------------------------|
| Motor            | 48V/4kw                                                                                                      |
| Battery          | Maintenance free battery, 8V*6                                                                               |
| Charger          | Computer intelligent charger                                                                                 |
| Transaxle        | 16:1                                                                                                         |
| Overall Size     | 3778*1200*1900mm                                                                                             |
| Ground clearance | 110mm                                                                                                        |
| Tread distance   | front880/rear990mm                                                                                           |
| Net weight       | 370kg                                                                                                        |
| Loading          | 8 people                                                                                                     |
| Braking dist     | 4.5m                                                                                                         |
| Turning radius   | 5.8m                                                                                                         |
| Climbing ability | 18%                                                                                                          |
| Maximum mileage  | 80km                                                                                                         |
| Color Options    | White, Blue, Silver White, Yellow, Red, Lemon Green,<br>Green, Champagne, Black, Pink, Ferrari Red, Sky Blue |