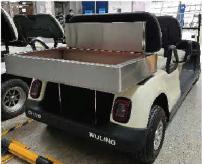

M SERIES

www.starmaxgolfcart.com

■ With thickened and widened seat, more comfortable and safer for passengers.

Front single leaf spring + cylindrical shock absorber, less parts, more reliable structure and lower failure rate

All the standard parts of the chassis are treated with Dacromet technology. Stronder rust resistance

■ The material of the body frame is high-strength aluminum alloy. Cruising range is increased by 25% than the iron frame

The rare axle is developed according to passenger car standards, more reliable performance and service life

Advanced technology motor is adopted. Stronger power performance

| SPECIFICATIONS   | SG-M8                                                                                                        |
|------------------|--------------------------------------------------------------------------------------------------------------|
| Motor            | 48V/4kw                                                                                                      |
| Battery          | Maintenance free battery, 8V*6                                                                               |
| Charger          | Computer intelligent charger                                                                                 |
| Transaxle        | 16:1                                                                                                         |
| Overall Size     | 3778*1200*1900mm                                                                                             |
| Ground clearance | 110mm                                                                                                        |
| Tread distance   | front880/rear990mm                                                                                           |
| Net weight       | 370kg                                                                                                        |
| Loading          | 8 people                                                                                                     |
| Braking dist     | 4.5m                                                                                                         |
| Turning radius   | 5.8m                                                                                                         |
| Climbing ability | 18%                                                                                                          |
| Maximum mileage  | 80km                                                                                                         |
| Color Options    | White, Blue, Silver White, Yellow, Red, Lemon Green,<br>Green, Champagne, Black, Pink, Ferrari Red, Sky Blue |