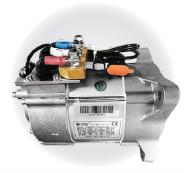

The rare axle is developed according to passenger car standards, more reliable performance and service life

Advanced technology motor is adopted. Stronger power performance

| SPECIFICATIONS   | SG-M8                                                                                                        |
|------------------|--------------------------------------------------------------------------------------------------------------|
| Motor            | 48V/4kw                                                                                                      |
| Battery          | Maintenance free battery, 8V*6                                                                               |
| Charger          | Computer intelligent charger                                                                                 |
| Transaxle        | 16:1                                                                                                         |
| Overall Size     | 3778*1200*1900mm                                                                                             |
| Ground clearance | 110mm                                                                                                        |
| Tread distance   | front880/rear990mm                                                                                           |
| Net weight       | 370kg                                                                                                        |
| Loading          | 8 people                                                                                                     |
| Braking dist     | 4.5m                                                                                                         |
| Turning radius   | 5.8m                                                                                                         |
| Climbing ability | 18%                                                                                                          |
| Maximum mileage  | 80km                                                                                                         |
| Color Options    | White, Blue, Silver White, Yellow, Red, Lemon Green,<br>Green, Champagne, Black, Pink, Ferrari Red, Sky Blue |