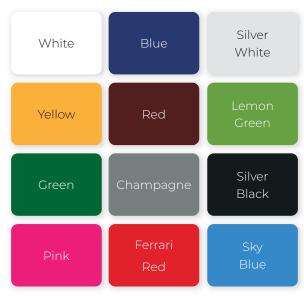

## **Color Options**

The rare axle is developed according to passenger car standards, more reliable performance and service life

Advanced technology motor is adopted. Stronger power performance

| SPECIFICATIONS   | SG-M8                                                                                                        |
|------------------|--------------------------------------------------------------------------------------------------------------|
| Motor            | 48V/4kw                                                                                                      |
| Battery          | Maintenance free battery, 8V*6                                                                               |
| Charger          | Computer intelligent charger                                                                                 |
| Transaxle        | 16:1                                                                                                         |
| Overall Size     | 3778*1200*1900mm                                                                                             |
| Ground clearance | 110mm                                                                                                        |
| Tread distance   | front880/rear990mm                                                                                           |
| Net weight       | 370kg                                                                                                        |
| Loading          | 8 people                                                                                                     |
| Braking dist     | 4.5m                                                                                                         |
| Turning radius   | 5.8m                                                                                                         |
| Climbing ability | 18%                                                                                                          |
| Maximum mileage  | 80km                                                                                                         |
| Color Options    | White, Blue, Silver White, Yellow, Red, Lemon Green,<br>Green, Champagne, Black, Pink, Ferrari Red, Sky Blue |