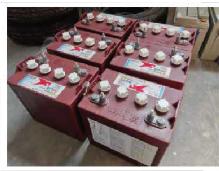

| SPECIFICATIONS   | SG-M4+2                                                                                                      |
|------------------|--------------------------------------------------------------------------------------------------------------|
| Motor            | 48V/4kw                                                                                                      |
| Battery          | Maintenance free battery, 8V*6                                                                               |
| Charger          | Computer intelligent charger                                                                                 |
| Transaxle        | 16:1                                                                                                         |
| Overall Size     | 3400*1200*1900mm                                                                                             |
| Ground clearance | 110mm                                                                                                        |
| Tread distance   | front880/rear990mm                                                                                           |
| Net weight       | 310kg                                                                                                        |
| Loading          | 6 people                                                                                                     |
| Braking dist     | < 3.4m                                                                                                       |
| Turning radius   | 4.7m                                                                                                         |
| Climbing ability | 20%                                                                                                          |
| Maximum mileage  | 100km                                                                                                        |
| Color Options    | White, Blue, Silver White, Yellow, Red, Lemon Green,<br>Green, Champagne, Black, Pink, Ferrari Red, Sky Blue |