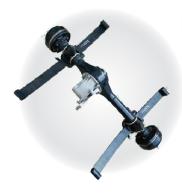

■ The material of the body frame is high-strength aluminum alloy. Cruising range is increased by 25% than the iron frame

The rare axle is developed according to passenger car standards, more reliable performance and service life