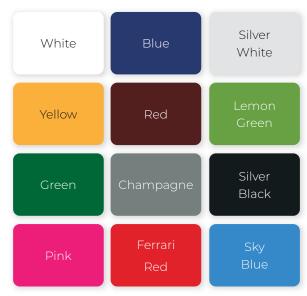

# **Color Options**

| SPECIFICATIONS   | SG-M4+2                                                                                                      |
|------------------|--------------------------------------------------------------------------------------------------------------|
| Motor            | 48V/4kw                                                                                                      |
| Battery          | Maintenance free battery, 8V*6                                                                               |
| Charger          | Computer intelligent charger                                                                                 |
| Transaxle        | 16:1                                                                                                         |
| Overall Size     | 3400*1200*1900mm                                                                                             |
| Ground clearance | 110mm                                                                                                        |
| Tread distance   | front880/rear990mm                                                                                           |
| Net weight       | 310kg                                                                                                        |
| Loading          | 6 people                                                                                                     |
| Braking dist     | < 3.4m                                                                                                       |
| Turning radius   | 4.7m                                                                                                         |
| Climbing ability | 20%                                                                                                          |
| Maximum mileage  | 100km                                                                                                        |
| Color Options    | White, Blue, Silver White, Yellow, Red, Lemon Green,<br>Green, Champagne, Black, Pink, Ferrari Red, Sky Blue |