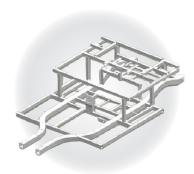

■ The material of the body frame is high-strength aluminum alloy. Cruising range is increased by 25% than the iron frame

The rare axle is developed according to passenger car standards, more reliable performance and service life