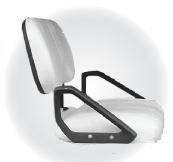

■ With thickened and widened seat, more comfortable and safer for passengers.

■ Front single leaf spring + cylindrical shock absorber, less parts, more reliable structure and lower failure rate

■ All the standard parts of the chassis are treated with Dacromet technology. Stronder rust resistance