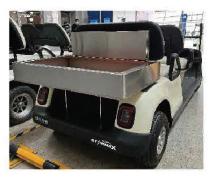

☐ The material of the body frame is high-strength aluminum alloy. Cruising range is increased by 25% than the iron frame

The rare axle is developed according to passenger car standards, more reliable performance and service life