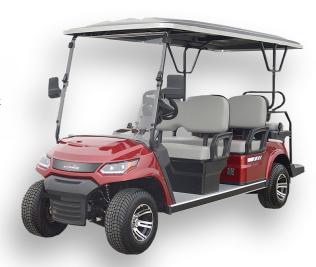

## Starmax SGC750 6 Seat Golf Cart

The Difference Between Ordinary and Extraordinary Is that little Extra. Starmax Golf Carts are designed to propel your golf adventure with *impeccable rides*, *optimum performance*, and *par excellence technology*.

| SPECIFICATIONS     | SG-C750.4+2                                                                                                  |
|--------------------|--------------------------------------------------------------------------------------------------------------|
| Motor              | 48V/4kw                                                                                                      |
| Battery            | Maintenance free battery, 8V*6pcs                                                                            |
| Charger            | Computer intelligent charger                                                                                 |
| Transaxle          | 16:1                                                                                                         |
| Overall Size       | 3615*1210*1905mm                                                                                             |
| Ground clearance   | 120mm                                                                                                        |
| Braking dist       | <6m                                                                                                          |
| Turning radius     | 4.45m                                                                                                        |
| Climbing ability   | Safe climbing 20%                                                                                            |
| Maximum mileage    | 90km(flat road)                                                                                              |
| Maximum speed      | 25-40km/h                                                                                                    |
| Passenger capacity | 6                                                                                                            |
| Color Options      | White, Blue, Silver White, Yellow, Red, Lemon Green,<br>Green, Champagne, Black, Pink, Ferrari Red, Sky Blue |