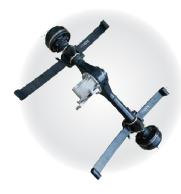

☐ The material of the body frame is high-strength aluminum alloy. Cruising range is increased by 25% than the iron frame

The rare axle is developed according to passenger car standards, more reliable performance and service life