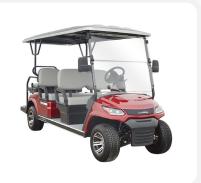

With thickened and widened seat, more comfortable and safer for passengers.

Front single leaf spring + cylindrical shock absorber, less parts, more reliable structure and lower failure rate

■ All the standard parts of the chassis are treated with Dacromet technology. Stronder rust resistance

☐ The material of the body frame is high-strength aluminum alloy. Cruising range is increased by 25% than the iron frame

The rare axle is developed according to passenger car standards, more reliable performance and service life

Advanced technology motor is adopted. Stronger power performance

Tires

Combination Lamp (F)

Combination Lamp (R)

Trojan Battery

Luggage Rack

Artificial Seat Cushion