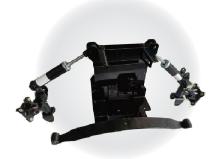

With thickened and widened seat, more comfortable and safer for passengers.

Front single leaf spring + cylindrical shock absorber, less parts, more reliable structure and lower failure rate

■ All the standard parts of the chassis are treated with Dacromet technology. Stronder rust resistance

☐ The material of the body frame is high-strength aluminum alloy. Cruising range is increased by 25% than the iron frame

The rare axle is developed according to passenger car standards, more reliable performance and service life