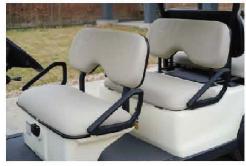

With thickened and widened seat, more comfortable and safer for passengers.

Front single leaf spring + cylindrical shock absorber, less parts, more reliable structure and lower failure rate

■ All the standard parts of the chassis are treated with Dacromet technology. Stronder rust resistance