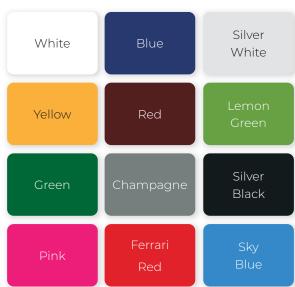

## **Color Options**

| SPECIFICATIONS     | SG-C750.4+2                                                                                                  |
|--------------------|--------------------------------------------------------------------------------------------------------------|
| Motor              | 48V/4kw                                                                                                      |
| Battery            | Maintenance free battery, 8V*6pcs                                                                            |
| Charger            | Computer intelligent charger                                                                                 |
| Transaxle          | 16:1                                                                                                         |
| Overall Size       | 3615*1210*1905mm                                                                                             |
| Ground clearance   | 120mm                                                                                                        |
| Braking dist       | <6m                                                                                                          |
| Turning radius     | 4.45m                                                                                                        |
| Climbing ability   | Safe climbing 20%                                                                                            |
| Maximum mileage    | 90km(flat road)                                                                                              |
| Maximum speed      | 25-40km/h                                                                                                    |
| Passenger capacity | 6                                                                                                            |
| Color Options      | White, Blue, Silver White, Yellow, Red, Lemon Green,<br>Green, Champagne, Black, Pink, Ferrari Red, Sky Blue |