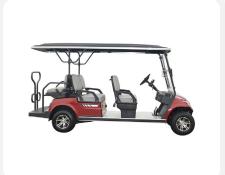

# SG-C750.4+2

## Starmax SGC750 6 Seat Golf Cart

The Difference Between Ordinary and Extraordinary Is that little Extra. Starmax Golf Carts are designed to propel your golf adventure with *impeccable rides*, *optimum performance*, and *par excellence technology*.

| SPECIFICATIONS     | SG-C750.4+2                                                                                                  |
|--------------------|--------------------------------------------------------------------------------------------------------------|
| Motor              | 48V/4kw                                                                                                      |
| Battery            | Maintenance free battery, 8V*6pcs                                                                            |
| Charger            | Computer intelligent charger                                                                                 |
| Transaxle          | 16:1                                                                                                         |
| Overall Size       | 3615*1210*1905mm                                                                                             |
| Ground clearance   | 120mm                                                                                                        |
| Braking dist       | <6m                                                                                                          |
| Turning radius     | 4.45m                                                                                                        |
| Climbing ability   | Safe climbing 20%                                                                                            |
| Maximum mileage    | 90km(flat road)                                                                                              |
| Maximum speed      | 25-40km/h                                                                                                    |
| Passenger capacity | 6                                                                                                            |
| Color Options      | White, Blue, Silver White, Yellow, Red, Lemon Green,<br>Green, Champagne, Black, Pink, Ferrari Red, Sky Blue |