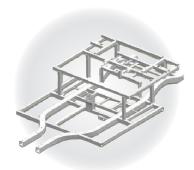

☐ The material of the body frame is high-strength aluminum alloy. Cruising range is increased by 25% than the iron frame

The rare axle is developed according to passenger car standards, more reliable performance and service life