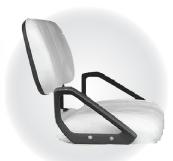

With thickened and widened seat, more comfortable and safer for passengers.

Front single leaf spring + cylindrical shock absorber, less parts, more reliable structure and lower failure rate

■ All the standard parts of the chassis are treated with Dacromet technology. Stronder rust resistance