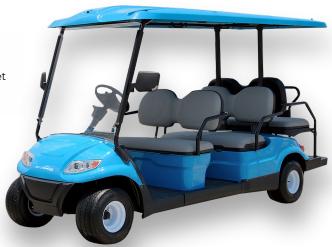

## Starmax SGC500 4+2 Seat Golf Cart

The difference between ordinary and extraordinary Is that little extra. Starmax Golf Carts are designed to propel your golf adventure with *impeccable rides*, *optimum performance*, and *par excellence technology*.

| SPECIFICATIONS   | SG-C500.4+2                                                                                               |
|------------------|-----------------------------------------------------------------------------------------------------------|
| Motor            | 48V/4kw                                                                                                   |
| Battery          | Maintenance free battery, 8V*6                                                                            |
| Charger          | Computer intelligent charger                                                                              |
| Transaxle        | 12:6                                                                                                      |
| Overall Size     | 3560*1228*1880mm                                                                                          |
| Ground clearance | 110mm                                                                                                     |
| Tread distance   | Front900/rear1000mm                                                                                       |
| Net weight       | 565kg                                                                                                     |
| Loading          | 6 people                                                                                                  |
| Braking dist     | 3m                                                                                                        |
| Turning radius   | 4.1m                                                                                                      |
| Climbing ability | 20%                                                                                                       |
| Maximum mileage  | 90km                                                                                                      |
| Color Options    | White, Blue, Silver White, Yellow, Red, Lemon Green, Green, Champagne, Black, Pink, Ferrari Red, Sky Blue |