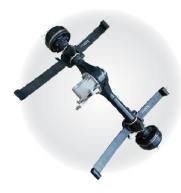

■ The material of the body frame is high-strength aluminum alloy. Cruising range is increased by 25% than the iron frame

The rare axle is developed according to passenger car standards, more reliable performance and service life