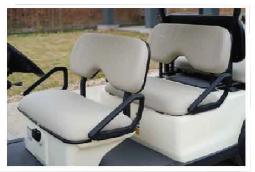

With thickened and widened seat, more comfortable and safer for passengers.

Front single leaf spring + cylindrical shock absorber, less parts, more reliable structure and lower failure rate

■ All the standard parts of the chassis are treated with Dacromet technology. Stronder rust resistance

Advanced technology motor is adopted. Stronger power performance

Tires

Combination Lamp (F)

Combination Lamp (R)

Luggage Rack

Artificial Seat Cushion