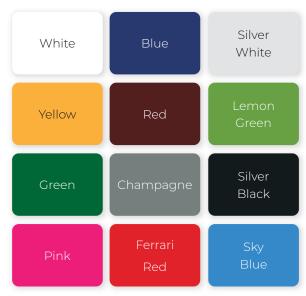

## **Color Options**

| SPECIFICATIONS   | SG-C500.4+2                                                                                               |
|------------------|-----------------------------------------------------------------------------------------------------------|
| Motor            | 48V/4kw                                                                                                   |
| Battery          | Maintenance free battery, 8V*6                                                                            |
| Charger          | Computer intelligent charger                                                                              |
| Transaxle        | 12:6                                                                                                      |
| Overall Size     | 3560*1228*1880mm                                                                                          |
| Ground clearance | 110mm                                                                                                     |
| Tread distance   | Front900/rear1000mm                                                                                       |
| Net weight       | 565kg                                                                                                     |
| Loading          | 6 people                                                                                                  |
| Braking dist     | 3m                                                                                                        |
| Turning radius   | 4.1m                                                                                                      |
| Climbing ability | 20%                                                                                                       |
| Maximum mileage  | 90km                                                                                                      |
| Color Options    | White, Blue, Silver White, Yellow, Red, Lemon Green, Green, Champagne, Black, Pink, Ferrari Red, Sky Blue |