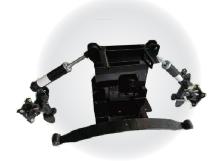

■ The material of the body frame is high-strength aluminum alloy. Cruising range is increased by 25% than the iron frame

The rare axle is developed according to passenger car standards, more reliable performance and service life