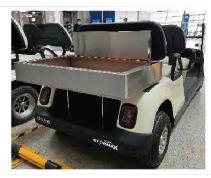

■ The material of the body frame is high-strength aluminum alloy. Cruising range is increased by 25% than the iron frame

The rare axle is developed according to passenger car standards, more reliable performance and service life

Advanced technology motor is adopted. Stronger power performance

Tires

Combination Lamp (F)

Combination Lamp (R)

Luggage Rack

Artificial Seat Cushion