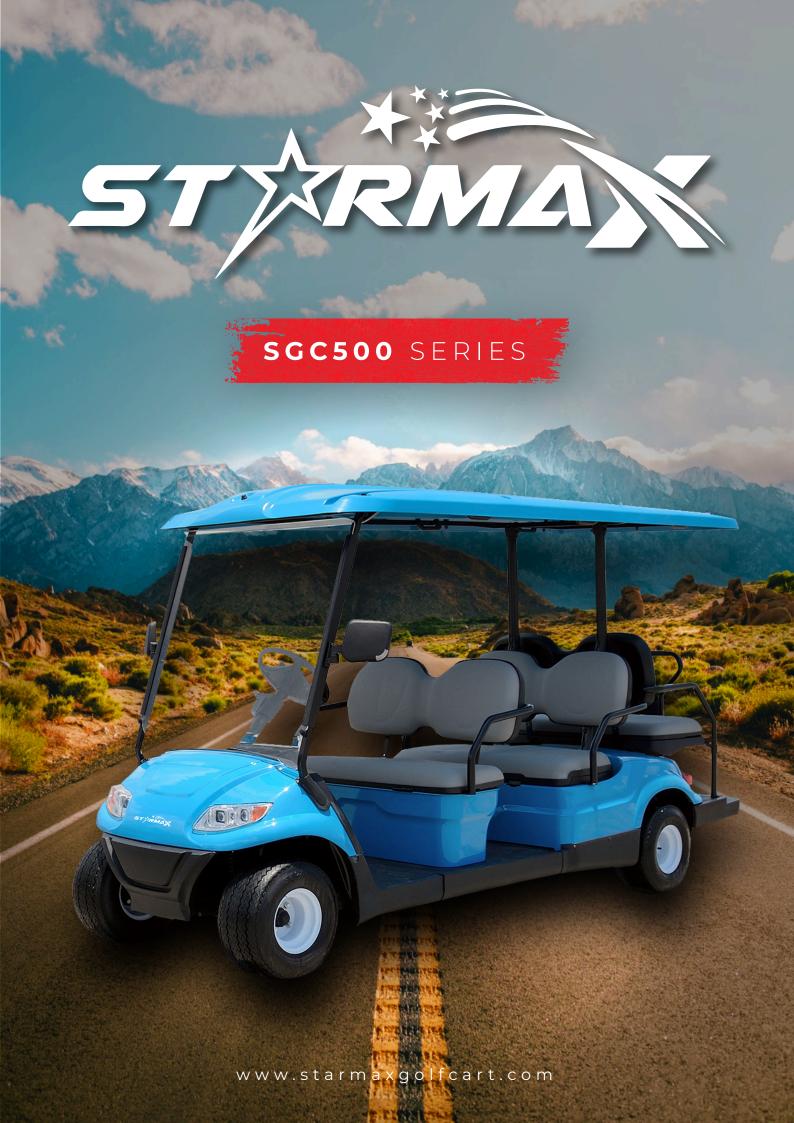

# SG-C500.4+2

## Starmax SGC500 4+2 Seat Golf Cart

The difference between ordinary and extraordinary Is that little extra. Starmax Golf Carts are designed to propel your golf adventure with *impeccable rides*, *optimum performance*, and *par excellence technology*.

#### **UNMATCHED POWER AND EFFICIENCY**

Proven to exceed expectations and deliver golfers with an uncompromised experience, STARMAX is a golf cart like no other.

Experience refined driving experience and unmatched energy efficiencies.