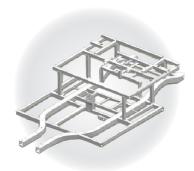

■ The material of the body frame is high-strength aluminum alloy. Cruising range is increased by 25% than the iron frame

The rare axle is developed according to passenger car standards, more reliable performance and service life