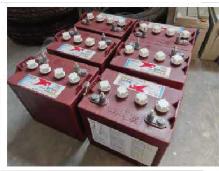

| SPECIFICATIONS    | SUV-A200.HC                                                                                                  |
|-------------------|--------------------------------------------------------------------------------------------------------------|
| Motor             | 48V/4kw                                                                                                      |
| Battery           | Maintenance free battery, 8V*6                                                                               |
| Charger           | computer intelligent charger                                                                                 |
| Transaxle         | 16:1                                                                                                         |
| Overall Size      | 3510*1200*1900mm                                                                                             |
| Ground clearance  | 110mm                                                                                                        |
| Tread distance    | front880/rear990mm                                                                                           |
| Net weight        | 630kg (with battery)                                                                                         |
| Loading           | 2 people                                                                                                     |
| Braking dist      | 3.8m                                                                                                         |
| Turning radius    | 4.8m                                                                                                         |
| Climbing ability  | 18%                                                                                                          |
| Maximum mileage   | 90km (flat road)                                                                                             |
| Size of cargo box | 1800*1150*1200mm                                                                                             |
| Color Options     | White, Blue, Silver White, Yellow, Red, Lemon Green,<br>Green, Champagne, Black, Pink, Ferrari Red, Sky Blue |