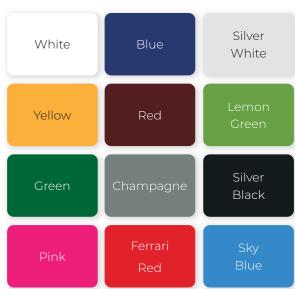

### **Color Options**

| SPECIFICATIONS    | SUV-A200.HC                                                                                                  |
|-------------------|--------------------------------------------------------------------------------------------------------------|
| Motor             | 48V/4kw                                                                                                      |
| Battery           | Maintenance free battery, 8V*6                                                                               |
| Charger           | computer intelligent charger                                                                                 |
| Transaxle         | 16:1                                                                                                         |
| Overall Size      | 3510*1200*1900mm                                                                                             |
| Ground clearance  | 110mm                                                                                                        |
| Tread distance    | front880/rear990mm                                                                                           |
| Net weight        | 630kg (with battery)                                                                                         |
| Loading           | 2 people                                                                                                     |
| Braking dist      | 3.8m                                                                                                         |
| Turning radius    | 4.8m                                                                                                         |
| Climbing ability  | 18%                                                                                                          |
| Maximum mileage   | 90km (flat road)                                                                                             |
| Size of cargo box | 1800*1150*1200mm                                                                                             |
| Color Options     | White, Blue, Silver White, Yellow, Red, Lemon Green,<br>Green, Champagne, Black, Pink, Ferrari Red, Sky Blue |