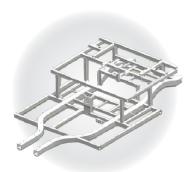

■ The material of the body frame is high-strength aluminum alloy. Cruising range is increased by 25% than the iron frame

The rare axle is developed according to passenger car standards, more reliable performance and service life