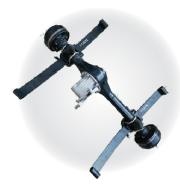

■ With thickened and widened seat, more comfortable and safer for passengers.

Front single leaf spring + cylindrical shock absorber, less parts, more reliable structure and lower failure rate

All the standard parts of the chassis are treated with Dacromet technology. Stronder rust resistance

■ The material of the body frame is high-strength aluminum alloy. Cruising range is increased by 25% than the iron frame

The rare axle is developed according to passenger car standards, more reliable performance and service life