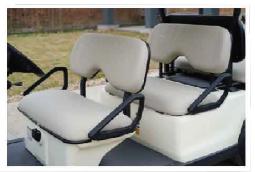

■ With thickened and widened seat, more comfortable and safer for passengers.

Front single leaf spring + cylindrical shock absorber, less parts, more reliable structure and lower failure rate

All the standard parts of the chassis are treated with Dacromet technology. Stronder rust resistance