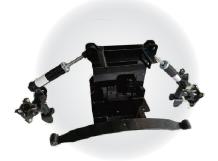

■ With thickened and widened seat, more comfortable and safer for passengers.

Front single leaf spring + cylindrical shock absorber, less parts, more reliable structure and lower failure rate

All the standard parts of the chassis are treated with Dacromet technology. Stronder rust resistance

■ The material of the body frame is high-strength aluminum alloy. Cruising range is increased by 25% than the iron frame

The rare axle is developed according to passenger car standards, more reliable performance and service life