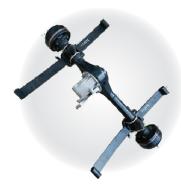

With thickened and widened seat, more comfortable and safer for passengers.

Front single leaf spring + cylindrical shock absorber, less parts, more reliable structure and lower failure rate

■ All the standard parts of the chassis are treated with Dacromet technology. Stronder rust resistance

☐ The material of the body frame is high-strength aluminum alloy. Cruising range is increased by 25% than the iron frame

The rare axle is developed according to passenger car standards, more reliable performance and service life