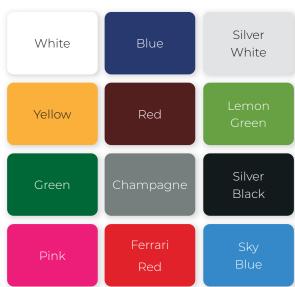

## **Color Options**

| SPECIFICATIONS   | SGL-C550.4G                                                                                               |
|------------------|-----------------------------------------------------------------------------------------------------------|
| Motor            | 48V/4kw                                                                                                   |
| Battery          | Maintenance free battery, 8V*6                                                                            |
| Charger          | Computer intelligent charger                                                                              |
| Transaxle        | 16:1                                                                                                      |
| Overall Size     | 3160*1305*2040mm                                                                                          |
| Ground clearance | 110mm                                                                                                     |
| Tread distance   | front1060/rear1050mm                                                                                      |
| Net weight       | 515kg                                                                                                     |
| Loading          | 4 people                                                                                                  |
| Braking dist     | <6m                                                                                                       |
| Turning radius   | 5.05m                                                                                                     |
| Climbing ability | 20%                                                                                                       |
| Maximum mileage  | 90km                                                                                                      |
| Color Options    | White, Blue, Silver White, Yellow, Red, Lemon Green, Green, Champagne, Black, Pink, Ferrari Red, Sky Blue |