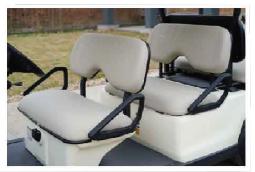

With thickened and widened seat, more comfortable and safer for passengers.

Front single leaf spring + cylindrical shock absorber, less parts, more reliable structure and lower failure rate

■ All the standard parts of the chassis are treated with Dacromet technology. Stronder rust resistance