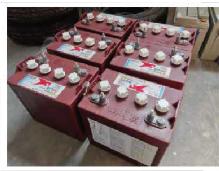

| SPECIFICATIONS   | SGL-C550.4G                                                                                               |
|------------------|-----------------------------------------------------------------------------------------------------------|
| Motor            | 48V/4kw                                                                                                   |
| Battery          | Maintenance free battery, 8V*6                                                                            |
| Charger          | Computer intelligent charger                                                                              |
| Transaxle        | 16:1                                                                                                      |
| Overall Size     | 3160*1305*2040mm                                                                                          |
| Ground clearance | 110mm                                                                                                     |
| Tread distance   | front1060/rear1050mm                                                                                      |
| Net weight       | 515kg                                                                                                     |
| Loading          | 4 people                                                                                                  |
| Braking dist     | <6m                                                                                                       |
| Turning radius   | 5.05m                                                                                                     |
| Climbing ability | 20%                                                                                                       |
| Maximum mileage  | 90km                                                                                                      |
| Color Options    | White, Blue, Silver White, Yellow, Red, Lemon Green, Green, Champagne, Black, Pink, Ferrari Red, Sky Blue |