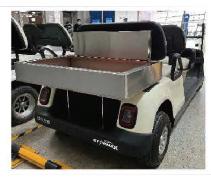

☐ The material of the body frame is high-strength aluminum alloy. Cruising range is increased by 25% than the iron frame

The rare axle is developed according to passenger car standards, more reliable performance and service life