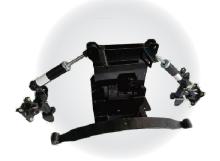

☐ The material of the body frame is high-strength aluminum alloy. Cruising range is increased by 25% than the iron frame

The rare axle is developed according to passenger car standards, more reliable performance and service life

Advanced technology motor is adopted. Stronger power performance

Tires

Combination Lamp (F)

Combination Lamp (R)

Luggage Rack

Artificial Seat Cushion