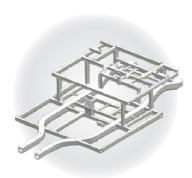

☐ The material of the body frame is high-strength aluminum alloy. Cruising range is increased by 25% than the iron frame

The rare axle is developed according to passenger car standards, more reliable performance and service life