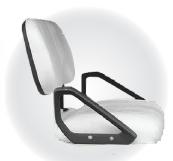

With thickened and widened seat, more comfortable and safer for passengers.

Front single leaf spring + cylindrical shock absorber, less parts, more reliable structure and lower failure rate

■ All the standard parts of the chassis are treated with Dacromet technology. Stronder rust resistance