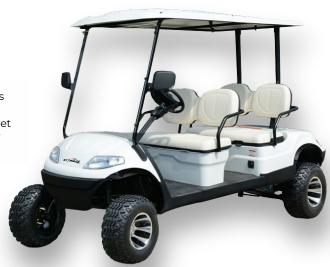

## Starmax SGC550-L 4 Seat Golf Cart

The difference between ordinary and extraordinary Is that little extra. Starmax Golf Carts are designed to propel your golf adventure with *impeccable rides*, *optimum performance*, and *par excellence technology*.

| SPECIFICATIONS   | SGL-C550.4G                                                                                               |
|------------------|-----------------------------------------------------------------------------------------------------------|
| Motor            | 48V/4kw                                                                                                   |
| Battery          | Maintenance free battery, 8V*6                                                                            |
| Charger          | Computer intelligent charger                                                                              |
| Transaxle        | 16:1                                                                                                      |
| Overall Size     | 3160*1305*2040mm                                                                                          |
| Ground clearance | 110mm                                                                                                     |
| Tread distance   | front1060/rear1050mm                                                                                      |
| Net weight       | 515kg                                                                                                     |
| Loading          | 4 people                                                                                                  |
| Braking dist     | <6m                                                                                                       |
| Turning radius   | 5.05m                                                                                                     |
| Climbing ability | 20%                                                                                                       |
| Maximum mileage  | 90km                                                                                                      |
| Color Options    | White, Blue, Silver White, Yellow, Red, Lemon Green, Green, Champagne, Black, Pink, Ferrari Red, Sky Blue |