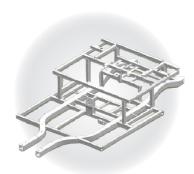

■ The material of the body frame is high-strength aluminum alloy. Cruising range is increased by 25% than the iron frame

The rare axle is developed according to passenger car standards, more reliable performance and service life