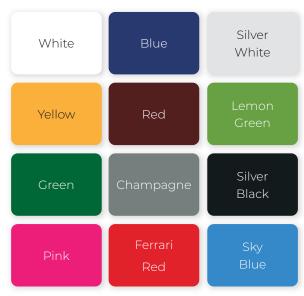

# **Color Options**

| SPECIFICATIONS   | SG-C550.6                                                                                                    |
|------------------|--------------------------------------------------------------------------------------------------------------|
| Motor            | 48V/4kw                                                                                                      |
| Battery          | Maintenance free battery, 8V*6                                                                               |
| Charger          | Computer intelligent charger                                                                                 |
| Transaxle        | 16:1                                                                                                         |
| Overall Size     | 3950*1200*1880mm                                                                                             |
| Ground clearance | 110mm                                                                                                        |
| Tread distance   | front900/rear1000mm                                                                                          |
| Net weight       | 550kg                                                                                                        |
| Loading          | 6 people                                                                                                     |
| Braking dist     | < 6m                                                                                                         |
| Turning radius   | 5.1m                                                                                                         |
| Climbing ability | 20%                                                                                                          |
| Maximum mileage  | 90km                                                                                                         |
| Color Options    | White, Blue, Silver White, Yellow, Red, Lemon Green,<br>Green, Champagne, Black, Pink, Ferrari Red, Sky Blue |