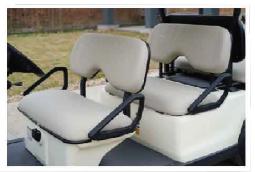

With thickened and widened seat, more comfortable and safer for passengers.

Front single leaf spring + cylindrical shock absorber, less parts, more reliable structure and lower failure rate

All the standard parts of the chassis are treated with Dacromet technology. Stronder rust resistance