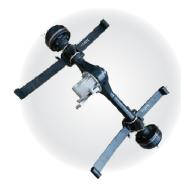

■ The material of the body frame is high-strength aluminum alloy. Cruising range is increased by 25% than the iron frame

The rare axle is developed according to passenger car standards, more reliable performance and service life