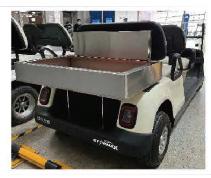

■ The material of the body frame is high-strength aluminum alloy. Cruising range is increased by 25% than the iron frame

The rare axle is developed according to passenger car standards, more reliable performance and service life