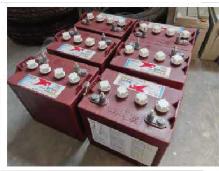

| SPECIFICATIONS   | SG-C550.6                                                                                                    |
|------------------|--------------------------------------------------------------------------------------------------------------|
| Motor            | 48V/4kw                                                                                                      |
| Battery          | Maintenance free battery, 8V*6                                                                               |
| Charger          | Computer intelligent charger                                                                                 |
| Transaxle        | 16:1                                                                                                         |
| Overall Size     | 3950*1200*1880mm                                                                                             |
| Ground clearance | 110mm                                                                                                        |
| Tread distance   | front900/rear1000mm                                                                                          |
| Net weight       | 550kg                                                                                                        |
| Loading          | 6 people                                                                                                     |
| Braking dist     | < 6m                                                                                                         |
| Turning radius   | 5.1m                                                                                                         |
| Climbing ability | 20%                                                                                                          |
| Maximum mileage  | 90km                                                                                                         |
| Color Options    | White, Blue, Silver White, Yellow, Red, Lemon Green,<br>Green, Champagne, Black, Pink, Ferrari Red, Sky Blue |