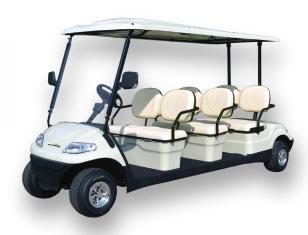

## Starmax SGC550 6 Seat Golf Cart

The difference between ordinary and extraordinary Is that little extra. Starmax Golf Carts are designed to propel your golf adventure with *impeccable rides*, *optimum performance*, and *par excellence technology*.

| SPECIFICATIONS   | SG-C550.6                                                                                                    |
|------------------|--------------------------------------------------------------------------------------------------------------|
| Motor            | 48V/4kw                                                                                                      |
| Battery          | Maintenance free battery, 8V*6                                                                               |
| Charger          | Computer intelligent charger                                                                                 |
| Transaxle        | 16:1                                                                                                         |
| Overall Size     | 3950*1200*1880mm                                                                                             |
| Ground clearance | 110mm                                                                                                        |
| Tread distance   | front900/rear1000mm                                                                                          |
| Net weight       | 550kg                                                                                                        |
| Loading          | 6 people                                                                                                     |
| Braking dist     | < 6m                                                                                                         |
| Turning radius   | 5.1m                                                                                                         |
| Climbing ability | 20%                                                                                                          |
| Maximum mileage  | 90km                                                                                                         |
| Color Options    | White, Blue, Silver White, Yellow, Red, Lemon Green,<br>Green, Champagne, Black, Pink, Ferrari Red, Sky Blue |