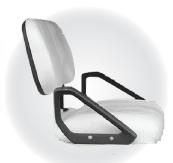

With thickened and widened seat, more comfortable and safer for passengers.

Front single leaf spring + cylindrical shock absorber, less parts, more reliable structure and lower failure rate

All the standard parts of the chassis are treated with Dacromet technology. Stronder rust resistance