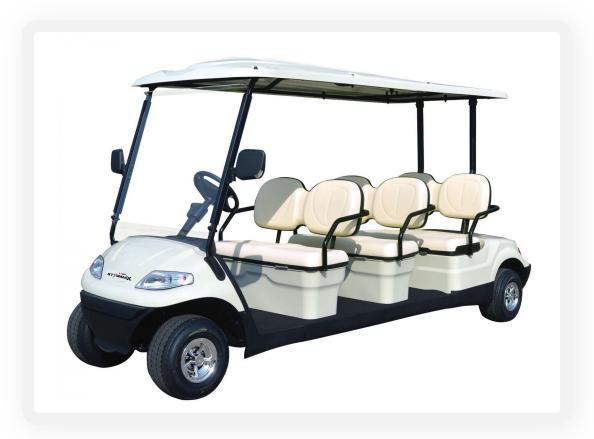

## Starmax SGC550 6 Seat Golf Cart

The difference between ordinary and extraordinary Is that little extra. Starmax Golf Carts are designed to propel your golf adventure with *impeccable rides*, *optimum performance*, and *par excellence technology*.

### UNMATCHED POWER AND EFFICIENCY

Proven to exceed expectations and deliver golfers with an uncompromised experience, STARMAX is a golf cart like no other.

Experience refined driving experience and unmatched energy efficiencies.